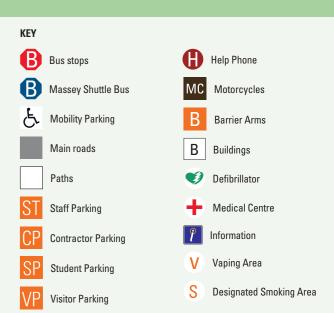

| Ū | Accessible toilets |
|---|--------------------|
|---|--------------------|

| 9 | Defibri | lator |
|---|---------|-------|
|   |         |       |

KEY

- 1 Buildings
- Information

SP Student parking

Staff parking

VP Visitor parking

- МС Motorcycles
- B Bus stops
- B Massev shuttle bus
- P Mobility parking
- Main roads
- Paths
- **I** Teaching rooms
- S Designated smoking area
- Reception areas