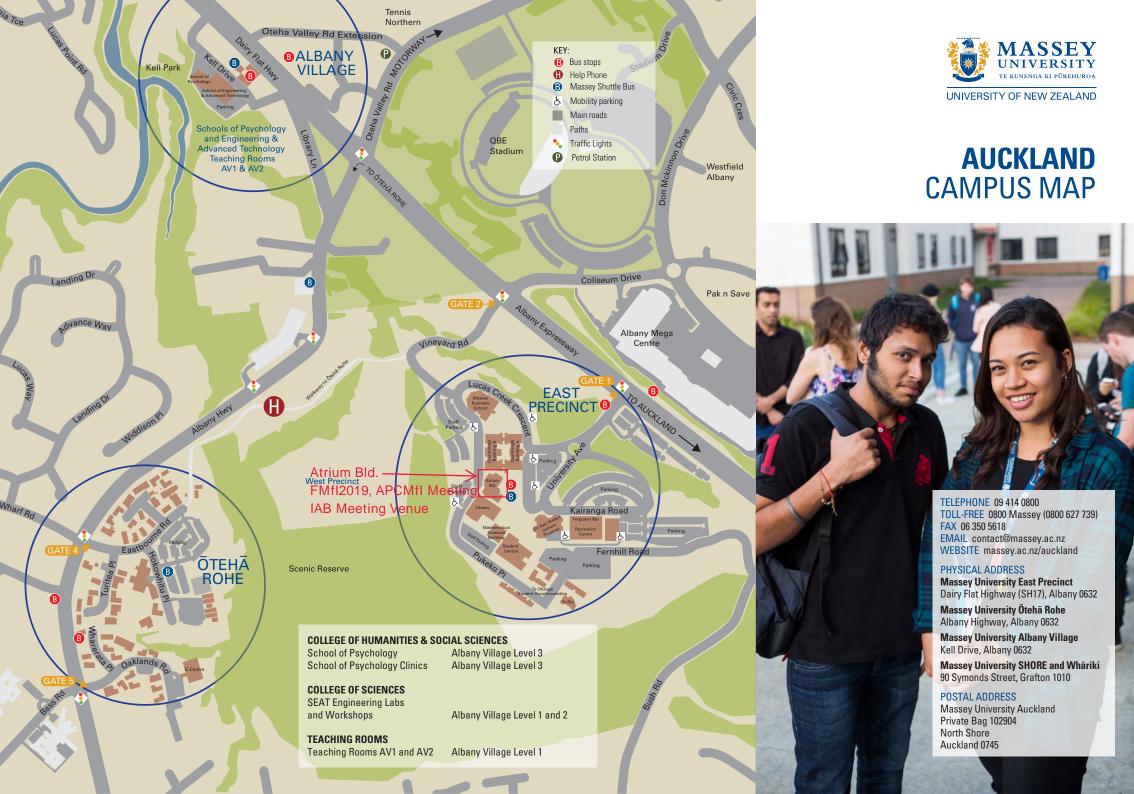

| Ū | Accessible toilets |
|---|--------------------|
|---|--------------------|

| 9 | Defibri | lator |
|---|---------|-------|
|   |         |       |

KEY

- 1 Buildings
- Information

SP Student parking

Staff parking

VP Visitor parking

- МС Motorcycles
- B Bus stops
- B Massev shuttle bus
- P Mobility parking
- Main roads
- Paths
- **I** Teaching rooms
- S Designated smoking area
- Reception areas